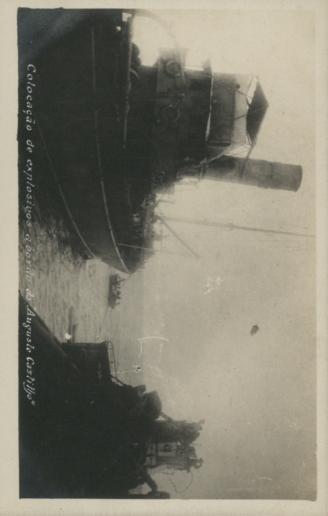

#### 1 Trans husber

da Patria, e dos que com ele morreram em defesa acção do comandante Carvalho Araujo Delgada o monumento comemorativo da ano seguinte ser inaugurado em Ponta breviventes desse combate, devendo no taram os marinheiros portugueses sona ilha de Santa Maria o local onde aposdaquele navio. Este padrão assinalara paquete. "S. Miguel", confiado a guarda vel germanico que pretendia afundar o gues "Augusto Castilho, e o submersidos Açores, entre o caça-minas portue heroico combale naval no mar se prefazem onze anos sobre o memoração no dia 14 desse mês, dia em que de modo a poder fazer-se a sua inaugu-Açores nos primeiros dias de Outubro, Lino, devendo o padrão seguir para os esta entregue ao ilustre arquitecto Raul Matia, A sua construção, como se sabe, tambem interessante: o Padrão de Santa o "Diario de Lisboa,, sobre um assunto -Aproveito a ocasião para elucidar ronel retreira Mariins, diz-nos: