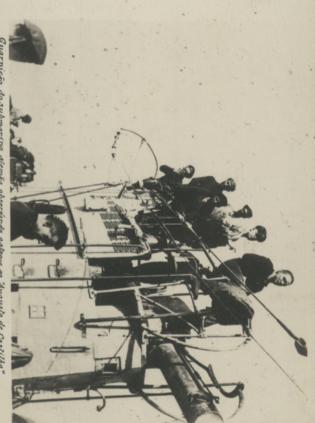

#### 1 Trans husber

da Patria, e dos que com ele morreram em defesa acção do comandante Carvalho Araujo Delgada o monumento comemorativo da ano seguinte ser inaugurado em Ponta breviventes desse combate, devendo no taram os marinheiros portugueses sona ilha de Santa Maria o local onde aposdaquele navio. Este padrão assinalara paquete. "S. Miguel", confiado a guarda vel germanico que pretendia afundar o gues "Augusto Castilho, e o submersidos Açores, entre o caça-minas portue heroico combale naval no mar se prefazem onze anos sobre o memoração no dia 14 desse mês, dia em que de modo a poder fazer-se a sua inaugu-Açores nos primeiros dias de Outubro, Lino, devendo o padrão seguir para os esta entregue ao ilustre arquitecto Raul Matia, A sua construção, como se sabe, tambem interessante: o Padrão de Santa o "Diario de Lisboa,, sobre um assunto -Aproveito a ocasião para elucidar ronel retreira Mariins, diz-nos: