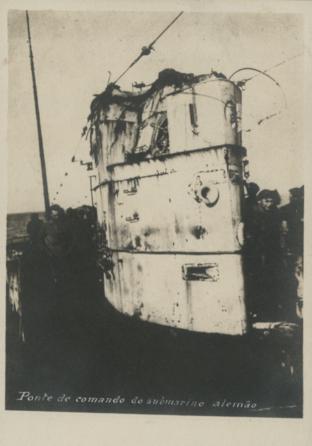

#### 1 Trans husber

da Patria, e dos que com ele morreram em defesa acção do comandante Carvalho Araujo Delgada o monumento comemorativo da ano seguinte ser inaugurado em Ponta breviventes desse combate, devendo no taram os marinheiros portugueses sona ilha de Santa Maria o local onde aposdaquele navio. Este padrão assinalara paquete. "S. Miguel", confiado a guarda vel germanico que pretendia afundar o gues "Augusto Castilho, e o submersidos Açores, entre o caça-minas portue heroico combale naval no mar se prefazem onze anos sobre o memoração no dia 14 desse mês, dia em que de modo a poder fazer-se a sua inaugu-Açores nos primeiros dias de Outubro, Lino, devendo o padrão seguir para os esta entregue ao ilustre arquitecto Raul Matia, A sua construção, como se sabe, tambem interessante: o Padrão de Santa o "Diario de Lisboa,, sobre um assunto -Aproveito a ocasião para elucidar ronel retreira Mariins, diz-nos: