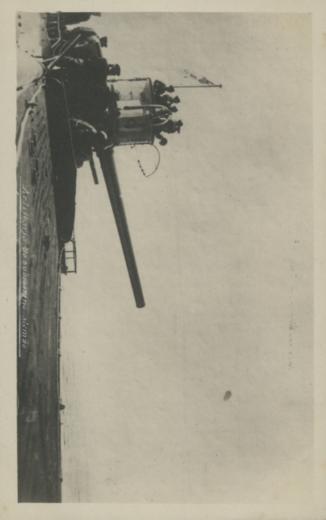

#### 1 Trans husber

da Patria, e dos que com ele morreram em defesa acção do comandante Carvalho Araujo Delgada o monumento comemorativo da ano seguinte ser inaugurado em Ponta breviventes desse combate, devendo no taram os marinheiros portugueses sona ilha de Santa Maria o local onde aposdaquele navio. Este padrão assinalara paquete. "S. Miguel", confiado a guarda vel germanico que pretendia afundar o gues "Augusto Castilho, e o submersidos Açores, entre o caça-minas portue heroico combale naval no mar se prefazem onze anos sobre o memoração no dia 14 desse mês, dia em que de modo a poder fazer-se a sua inaugu-Açores nos primeiros dias de Outubro, Lino, devendo o padrão seguir para os esta entregue ao ilustre arquitecto Raul Matia, A sua construção, como se sabe, tambem interessante: o Padrão de Santa o "Diario de Lisboa,, sobre um assunto -Aproveito a ocasião para elucidar ronel retreira Mariins, diz-nos: