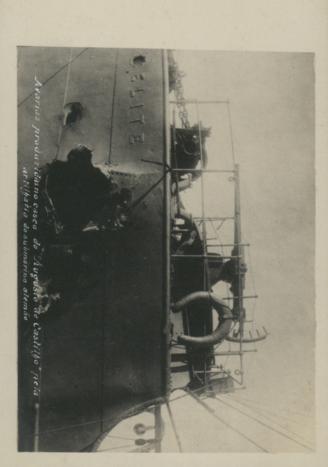

#### 1 Trans husber

da Patria, e dos que com ele morreram em defesa acção do comandante Carvalho Araujo Delgada o monumento comemorativo da ano seguinte ser inaugurado em Ponta breviventes desse combate, devendo no taram os marinheiros portugueses sona ilha de Santa Maria o local onde aposdaquele navio. Este padrão assinalara paquete. "S. Miguel", confiado a guarda vel germanico que pretendia afundar o gues "Augusto Castilho, e o submersidos Açores, entre o caça-minas portue heroico combale naval no mar se prefazem onze anos sobre o memoração no dia 14 desse mês, dia em que de modo a poder fazer-se a sua inaugu-Açores nos primeiros dias de Outubro, Lino, devendo o padrão seguir para os esta entregue ao ilustre arquitecto Raul Matia, A sua construção, como se sabe, tambem interessante: o Padrão de Santa o "Diario de Lisboa,, sobre um assunto -Aproveito a ocasião para elucidar ronel retreira Mariins, diz-nos: