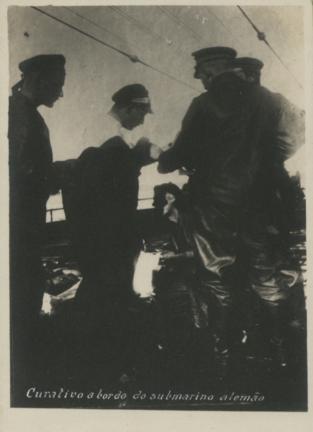

#### 1 Trans husber

da Patria, e dos que com ele morreram em defesa acção do comandante Carvalho Araujo Delgada o monumento comemorativo da ano seguinte ser inaugurado em Ponta breviventes desse combate, devendo no taram os marinheiros portugueses sona ilha de Santa Maria o local onde aposdaquele navio. Este padrão assinalara paquete. "S. Miguel", confiado a guarda vel germanico que pretendia afundar o gues "Augusto Castilho, e o submersidos Açores, entre o caça-minas portue heroico combale naval no mar se prefazem onze anos sobre o memoração no dia 14 desse mês, dia em que de modo a poder fazer-se a sua inaugu-Açores nos primeiros dias de Outubro, Lino, devendo o padrão seguir para os esta entregue ao ilustre arquitecto Raul Matia, A sua construção, como se sabe, tambem interessante: o Padrão de Santa o "Diario de Lisboa,, sobre um assunto -Aproveito a ocasião para elucidar ronel retreira Mariins, diz-nos: