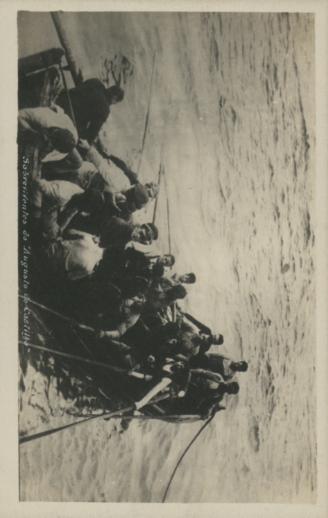

#### 1 Trans husber

da Patria, e dos que com ele morreram em defesa acção do comandante Carvalho Araujo Delgada o monumento comemorativo da ano seguinte ser inaugurado em Ponta breviventes desse combate, devendo no taram os marinheiros portugueses sona ilha de Santa Maria o local onde aposdaquele navio. Este padrão assinalara paquete. "S. Miguel", confiado a guarda vel germanico que pretendia afundar o gues "Augusto Castilho, e o submersidos Açores, entre o caça-minas portue heroico combale naval no mar se prefazem onze anos sobre o memoração no dia 14 desse mês, dia em que de modo a poder fazer-se a sua inaugu-Açores nos primeiros dias de Outubro, Lino, devendo o padrão seguir para os esta entregue ao ilustre arquitecto Raul Matia, A sua construção, como se sabe, tambem interessante: o Padrão de Santa o "Diario de Lisboa,, sobre um assunto -Aproveito a ocasião para elucidar ronel retreira Mariins, diz-nos: