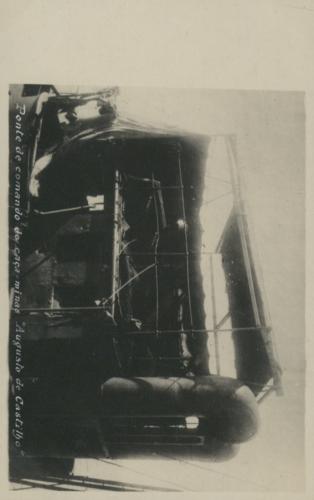

#### 1 Trans husber

da Patria, e dos que com ele morreram em defesa acção do comandante Carvalho Araujo Delgada o monumento comemorativo da ano seguinte ser inaugurado em Ponta breviventes desse combate, devendo no taram os marinheiros portugueses sona ilha de Santa Maria o local onde aposdaquele navio. Este padrão assinalara paquete. "S. Miguel", confiado a guarda vel germanico que pretendia afundar o gues "Augusto Castilho, e o submersidos Açores, entre o caça-minas portue heroico combale naval no mar se prefazem onze anos sobre o memoração no dia 14 desse mês, dia em que de modo a poder fazer-se a sua inaugu-Açores nos primeiros dias de Outubro, Lino, devendo o padrão seguir para os esta entregue ao ilustre arquitecto Raul Matia, A sua construção, como se sabe, tambem interessante: o Padrão de Santa o "Diario de Lisboa,, sobre um assunto -Aproveito a ocasião para elucidar ronel retreira Mariins, diz-nos: