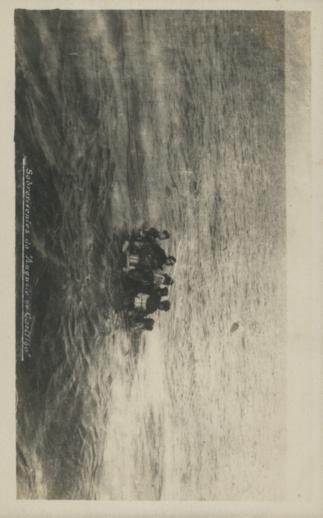

#### 1 Trans husber

da Patria, e dos que com ele morreram em defesa acção do comandante Carvalho Araujo Delgada o monumento comemorativo da ano seguinte ser inaugurado em Ponta breviventes desse combate, devendo no taram os marinheiros portugueses sona ilha de Santa Maria o local onde aposdaquele navio. Este padrão assinalara paquete. "S. Miguel", confiado a guarda vel germanico que pretendia afundar o gues "Augusto Castilho, e o submersidos Açores, entre o caça-minas portue heroico combale naval no mar se prefazem onze anos sobre o memoração no dia 14 desse mês, dia em que de modo a poder fazer-se a sua inaugu-Açores nos primeiros dias de Outubro, Lino, devendo o padrão seguir para os esta entregue ao ilustre arquitecto Raul Matia, A sua construção, como se sabe, tambem interessante: o Padrão de Santa o "Diario de Lisboa,, sobre um assunto -Aproveito a ocasião para elucidar ronel retreira Mariins, diz-nos: