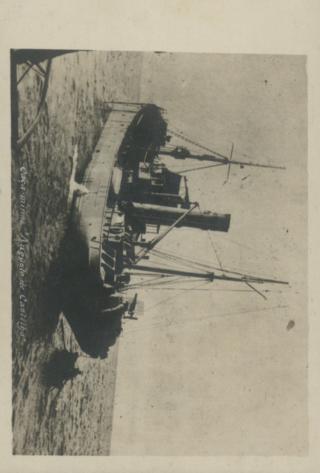

#### 1 Trans husber

da Patria, e dos que com ele morreram em defesa acção do comandante Carvalho Araujo Delgada o monumento comemorativo da ano seguinte ser inaugurado em Ponta breviventes desse combate, devendo no taram os marinheiros portugueses sona ilha de Santa Maria o local onde aposdaquele navio. Este padrão assinalara paquete. "S. Miguel", confiado a guarda vel germanico que pretendia afundar o gues "Augusto Castilho, e o submersidos Açores, entre o caça-minas portue heroico combale naval no mar se prefazem onze anos sobre o memoração no dia 14 desse mês, dia em que de modo a poder fazer-se a sua inaugu-Açores nos primeiros dias de Outubro, Lino, devendo o padrão seguir para os esta entregue ao ilustre arquitecto Raul Matia, A sua construção, como se sabe, tambem interessante: o Padrão de Santa o "Diario de Lisboa,, sobre um assunto -Aproveito a ocasião para elucidar ronel retreira Mariins, diz-nos: