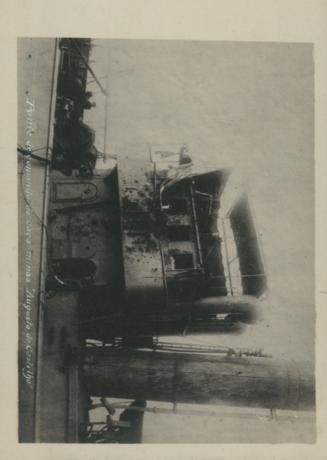

#### 1 Trans husber

da Patria, e dos que com ele morreram em defesa acção do comandante Carvalho Araujo Delgada o monumento comemorativo da ano seguinte ser inaugurado em Ponta breviventes desse combate, devendo no taram os marinheiros portugueses sona ilha de Santa Maria o local onde aposdaquele navio. Este padrão assinalara paquete. "S. Miguel", confiado a guarda vel germanico que pretendia afundar o gues "Augusto Castilho, e o submersidos Açores, entre o caça-minas portue heroico combale naval no mar se prefazem onze anos sobre o memoração no dia 14 desse mês, dia em que de modo a poder fazer-se a sua inaugu-Açores nos primeiros dias de Outubro, Lino, devendo o padrão seguir para os esta entregue ao ilustre arquitecto Raul Matia, A sua construção, como se sabe, tambem interessante: o Padrão de Santa o "Diario de Lisboa,, sobre um assunto -Aproveito a ocasião para elucidar ronel retreira Mariins, diz-nos: