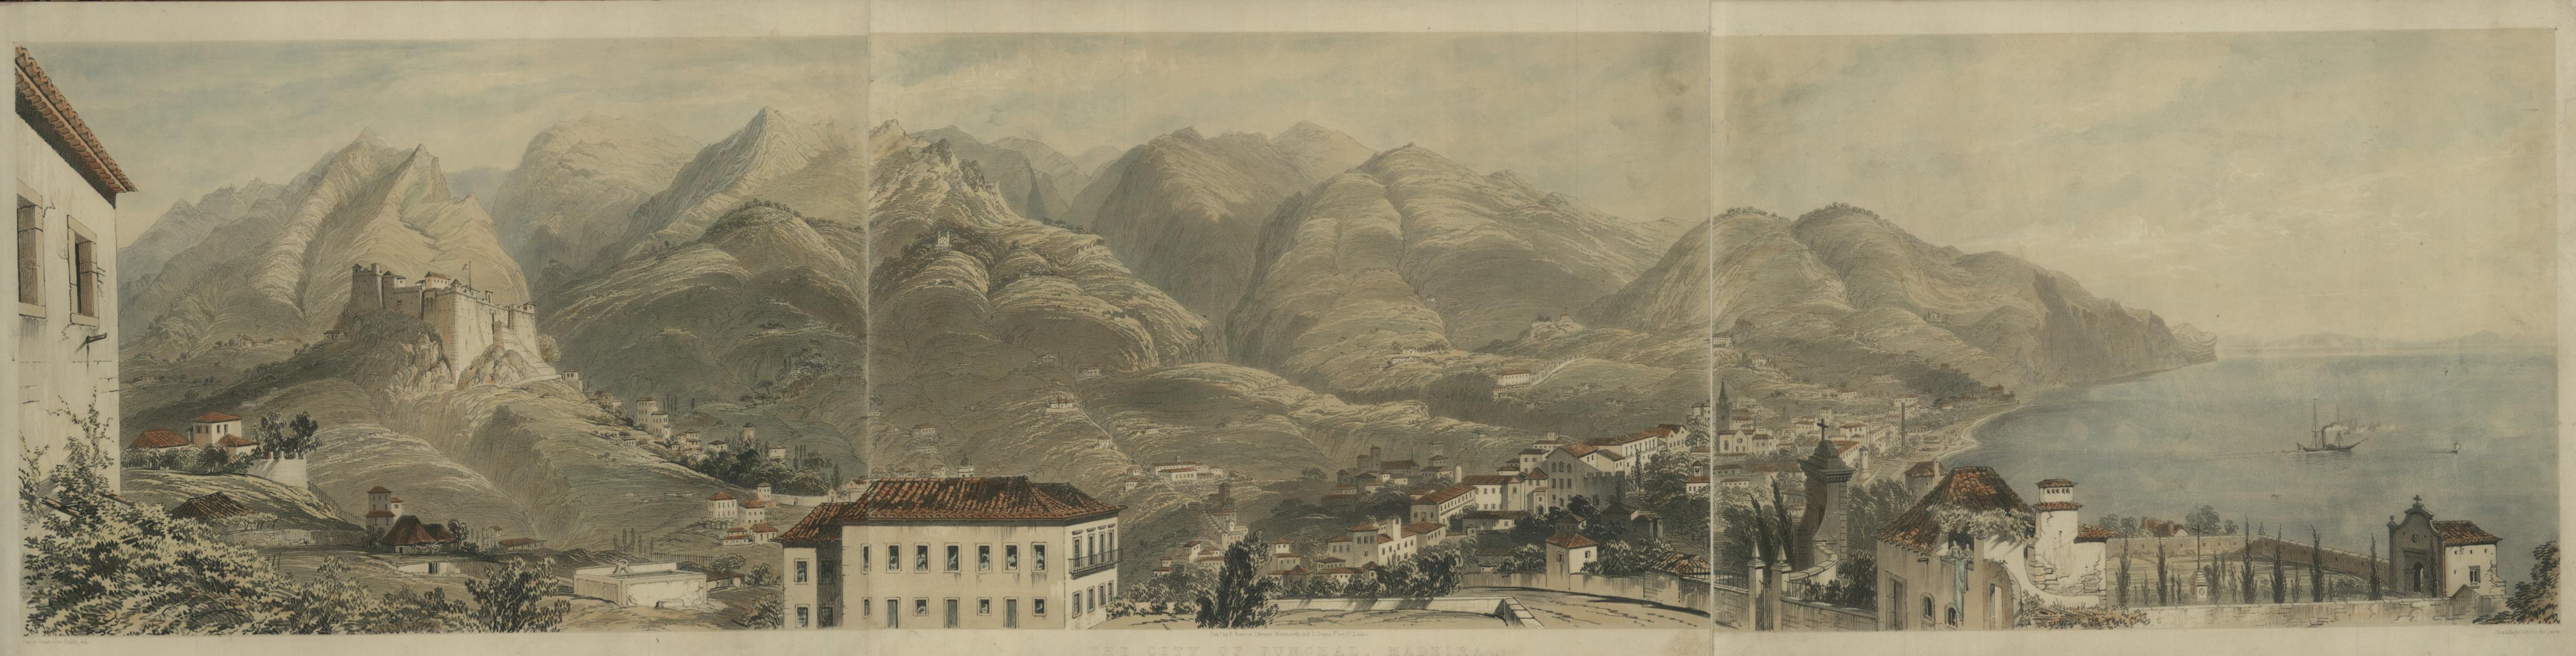

## A PANORAMIC VIEW

## THE CITY OF FUNCHAL,

OF

IN THE ISLAND OF MADEIRA:

SKETCHED ON THE SPOT

BY MRS. REGINALD SOUTHWELL SMITH, OF STAFFORD RECTORY, DORSET:

EXECUTED IN THE TINTED STYLE OF LITHOGRAPHY, BY L. HAGHE, ESQ., LITHOGRAPHER TO THE QUEEN.

# THE CITY OF FUNCHAL,

### IN THE ISLAND OF MADEIRA:

SKETCHED ON THE SPOT

\*

BY MRS. REGINALD SOUTHWELL SMITH, OF STAFFORD RECTORY, DORSET

EXECUTED IN THE TINTED STVLE OF LITHOGRAPHY, BY L MACHE, ESQ. LITHOGRAPHER TO THE OVERS.